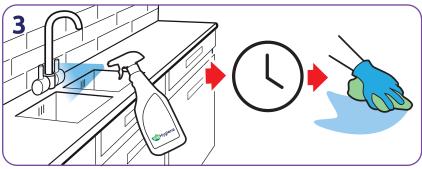

Dilute 8ml of product into a 750ml trigger spray.

Spray surface, leave for the required contact time, (15 seconds for enveloped viruses, 30 seconds for bacteria) and wipe.\*\*

Dilute 60ml of product into a 5L bucket.

Mop surface, leave for the required contact time, (15 seconds for enveloped viruses, 30 seconds for bacteria). No rinsing necessary. Leave to air dry. \*\*

\*\*please ensure surfaces are clean prior to sanitising