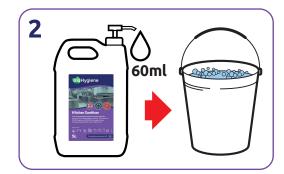

Dilute 8ml of product into a 750ml trigger spray.

Spray surface, leave for the required contact time, (15 seconds for enveloped viruses, 30 seconds for bacteria) and wipe.\*\*

Dilute 60ml of product into a 5L bucket.