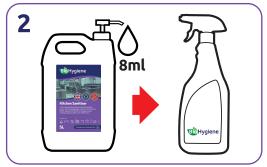

Dilute 8ml of product into a 750ml trigger spray.

Spray surface, leave for the required contact time, (15 seconds for enveloped viruses, 30 seconds for bacteria) and wipe.\*\*

Dilute 60ml of product into a 5L bucket.