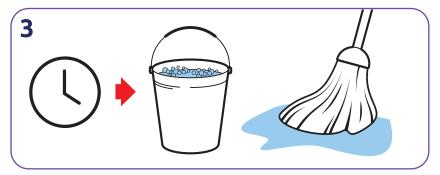

Mop surface, leave for the required contact time, (15 seconds for enveloped viruses, 30 seconds for bacteria). No rinsing necessary. Leave to air dry. \*\*

\*\*please ensure surfaces are clean prior to sanitising