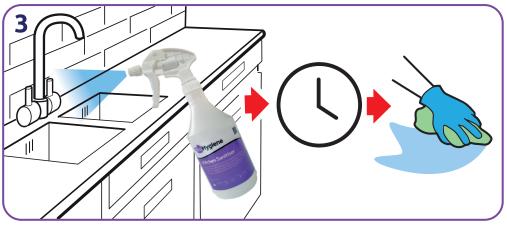

Fill a 750ml trigger bottle with water to the marked line, then press the button on the Eco-shot to add the correct amount of chemical.

Spray surface, leave for the required contact time, (15 seconds for enveloped viruses, 30 seconds for bacteria) and wipe.\*\*

\*\*Please ensure surfaces are clean prior to sanitising

Fill a 5L bucket with water, then press the button on the Eco-shot to add the correct amount of chemical.

Mop surface, leave for the required contact time, (15 seconds for enveloped viruses, 30 seconds for bacteria). No rinsing necessary. Leave to air dry. \*\*