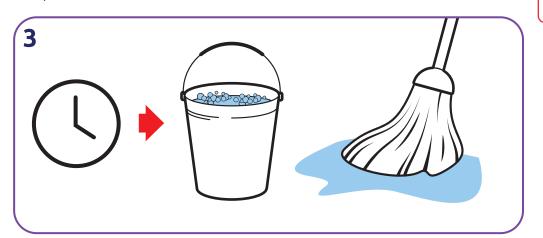

\*\*Please ensure surfaces are clean prior to sanitising

Fill a 5L bucket with water, then press the button on the Eco-shot to add the correct amount of chemical.

Mop surface, leave for the required contact time, (15 seconds for enveloped viruses, 30 seconds for bacteria). No rinsing necessary. Leave to air dry. \*\*