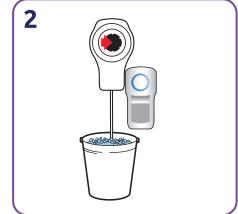

\*\*Please ensure surfaces are clean prior to sanitising

Fill a 5L bucket with water, then press the button on the Eco-shot to add the correct amount of chemical.

Mop surface, leave for the required contact time, (15 seconds for enveloped viruses, 30 seconds for bacteria). No rinsing necessary. Leave to air dry. \*\*