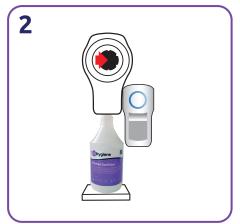

Fill a 750ml trigger bottle with water to the marked line, then press the button on the Eco-shot to add the correct amount of chemical.

Spray surface, leave for the required contact time, (15 seconds for enveloped viruses, 30 seconds for bacteria) and wipe.\*\*