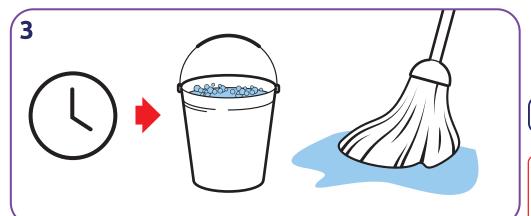

Fill a 5L bucket with water, then press the button on the Eco-shot to add the correct amount of chemical.

Mop surface, leave for the required contact time, (15 seconds for enveloped viruses, 30 seconds for bacteria). No rinsing necessary. Leave to airdry.\*\*