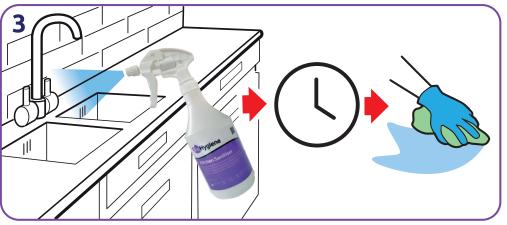

Fill a 750ml trigger bottle with water to the marked line, then press the button on the Eco-shot to add the correct amount of chemical.

Spray surface, leave for the required contact time, (15 seconds for enveloped viruses, 30 seconds for bacteria) and wipe.\*\*

\*\*please ensure surfaces are clean prior to sanitising