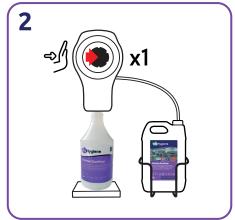

Fill a 750ml trigger bottle with water to the marked line, then press the button on the Eco-shot to add the correct amount of chemical.

Spray surface, leave for the required contact time, (15 seconds for enveloped viruses, 30 seconds for bacteria) and wipe.\*\*