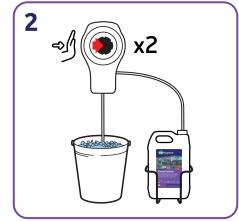

Fill a 5L bucket with water, then press the button on the Eco-shot to add the correct amount of chemical.

Mop surface, leave for the required contact time, (15 seconds for enveloped viruses, 30 seconds for bacteria). No rinsing necessary. Leave to airdry.\*\*