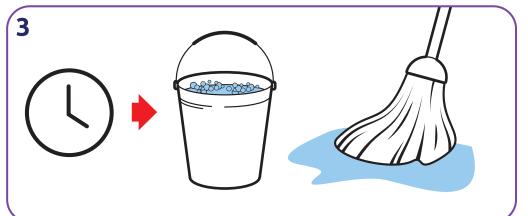

Fill a 5L bucket with water, then press the button on the Eco-shot to add the correct amount of chemical.

Mop surface, leave for the required contact time, (15 seconds for enveloped viruses, 30 seconds for bacteria). No rinsing necessary. Leave to air dry. \*\*