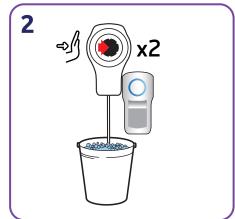

Fill a 5L bucket with water, then press the button on the Eco-shot to add the correct amount of chemical.

Mop surface, leave for the required contact time, (15 seconds for enveloped viruses, 30 seconds for bacteria). No rinsing necessary. Leave to air dry. \*\*