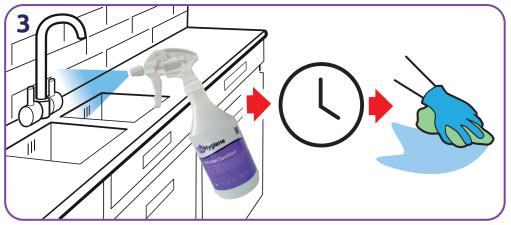

Fill a 750ml trigger bottle with water to the marked line, then press the button on the Eco-shot to add the correct amount of chemical.

Spray surface, leave for the required contact time, (15 seconds for enveloped viruses, 30 seconds for bacteria) and wipe.\*\*

\*\*please ensure surfaces are clean prior to sanitising