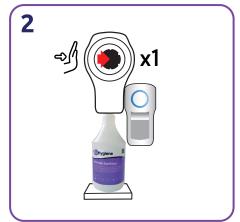

Fill a 750ml trigger bottle with water to the marked line, then press the button on the Eco-shot to add the correct amount of chemical.

Spray surface, leave for the required contact time, (15 seconds for enveloped viruses, 30 seconds for bacteria) and wipe.\*\*