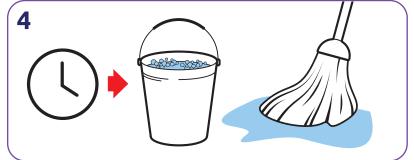

Tip bottle and use guide to measure correct dilution in the measuring chamber. Remove cap and pour.

Dilute 60ml of product into a 5L bucket.

Please note: Colour of product is for demonstration purposes. Red line shows correct dosing level.

Mop surface, leave for the required contact time, (15 seconds for enveloped viruses, 30 seconds for bacteria). No rinsing necessary. Leave to air dry.\*\*

\*\*please ensure surfaces are clean prior to sanitising