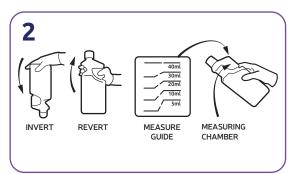

Tip bottle and use guide to measure correct dilution in the measuring chamber. Remove cap and pour.

Dilute 10ml of product into a 750ml trigger spray. 1x1L will make up to 100 spray bottles.

Spray surface, leave for the required contact time, (15 seconds for enveloped viruses, 30 seconds for bacteria) and wipe.\*\*