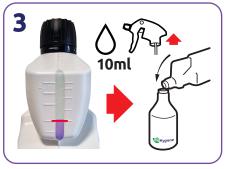

Tip bottle and use guide to measure correct dilution in the measuring chamber. Remove cap and pour.

Dilute 10ml of product into a 750ml trigger spray. 1x1L will make up to 100 spray bottles.

Spray surface, leave for the required contact time, (15 seconds for enveloped viruses, 30 seconds for bacteria) and wipe.\*\*