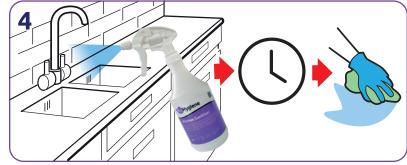

Mop surface, leave for the required contact time, (15 seconds for enveloped viruses, 30 seconds for bacteria). No rinsing necessary. Leave to air dry.\*\*

\*\*please ensure surfaces are clean prior to sanitising