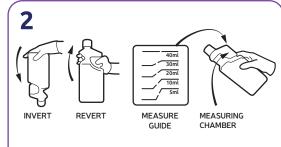

Tip bottle and use guide to measure correct dilution in the measuring chamber. Remove cap and pour.

Dilute 10ml of product into a 750ml trigger spray. 1x1L will make up to 100 spray bottles.

Spray surface, leave for the required contact time, (15 seconds for enveloped viruses, 30 seconds for bacteria) and wipe.\*\*

Tip bottle and use guide to measure correct dilution in the measuring chamber. Remove cap and pour.

Dilute 60ml of product into a 5L bucket.

Please note: Colour of product is for demonstration purposes. Red line shows correct dosing level.