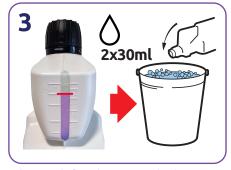

Tip bottle and use guide to measure correct dilution in the measuring chamber. Remove cap and pour.

Dilute 60ml of product into a 5L bucket.

Please note: Colour of product is for demonstration purposes. Red line shows correct dosing level.