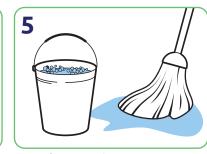

Dilute 50ml of product into a bucket. 1x1L makes 20 buckets.

Allow a few minutes contact time.

Mop surface. No need to rinse.

Spray surface and wipe with a cloth. No need to rinse.