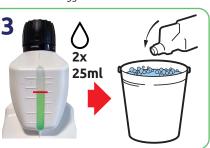

Dilute 50ml of product into a bucket. 1x1L makes 20 buckets.

Allow a few minutes contact time.

Mop surface. No need to rinse.

Spray surface and wipe with a cloth. No need to rinse.