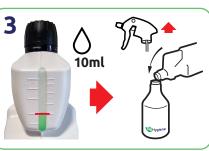

Dilute 10ml of product into a trigger spray. 1x1L makes 100 triggers.

Spray surface and wipe with a cloth. No need to rinse.

Do not rinse as **BioHygiene** special invisible biofilms offer residual protection.