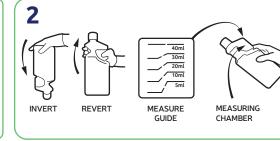

## **Kitchen Cleaner & Degreaser**

Health & Safety Please refer to relevant MSDS

Tip bottle and use guide to measure correct dilution in the measuring chamber. Remove cap and pour.

eligitygiene Eligitygiene

Tip bottle and use guide to measure correct dilution in the measuring chamber. Remove cap and pour.

Tip bottle and use guide to measure correct dilution in the measuring Dilute 15ml of product into a trigger spray. chamber. Remove cap and pour.