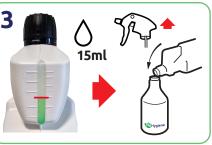

Tip bottle and use guide to measure correct dilution in the measuring chamber. Remove cap and pour.

Tip bottle and use guide to measure correct dilution in the measuring Dilute 15ml of product into a trigger spray. chamber. Remove cap and pour.