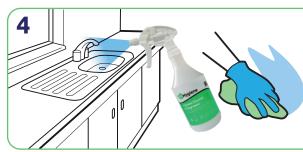

Dilute 10ml of product into a trigger spray. 1x1L makes 100 triggers.

Spray surface and wipe with a cloth. No need to rinse.

Do not rinse as **BioHygiene** special invisible biofilms offer residual protection.