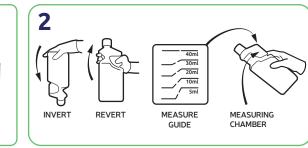

## **Kitchen Cleaner & Degreaser**

Health & Safety Please refer to relevant MSDS

Tip bottle and use guide to measure correct dilution in the measuring chamber. Remove cap and pour.

eligitygiene Eligitygiene

Tip bottle and use guide to measure correct dilution in the measuring chamber. Remove cap and pour.

Tip bottle and use guide to measure correct dilution in the measuring Dilute 15ml of product into a trigger spray. chamber. Remove cap and pour.