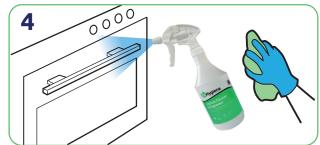

Dilute 10ml of product into a trigger spray. 1x1L makes 100 triggers.

Spray surface and wipe with a cloth. No need to rinse.

Do not rinse as **BioHygiene** special invisible biofilms offer residual protection.