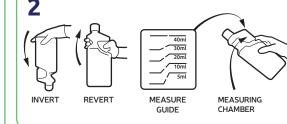

## **Kitchen Cleaner & Degreaser**

Health & Safety Please refer to relevant MSDS

Tip bottle and use guide to measure correct dilution in the measuring chamber. Remove cap and pour.

eligitygiene Eligitygiene

Tip bottle and use guide to measure correct dilution in the measuring chamber. Remove cap and pour.

Tip bottle and use guide to measure correct dilution in the measuring Dilute 15ml of product into a trigger spray. chamber. Remove cap and pour.