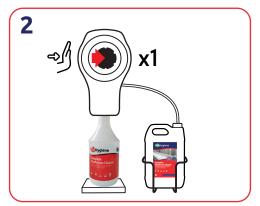

## **Complete Washroom Cleaner**

Health & Safety
Please refer to relevant MSDS

Fill a 750ml trigger bottle with water to the marked line, then press the button on the Eco-shot to add the correct amount of chemical.

Spray and wipe with a cloth. Allow extra contact time to break down excess body fats and soap residue.

Do not rinse as BioHygiene special invisible biofilms offer residual protection

Fill a 5L bucket with water, then press the button on the Eco-shot to add the correct amount of chemical.