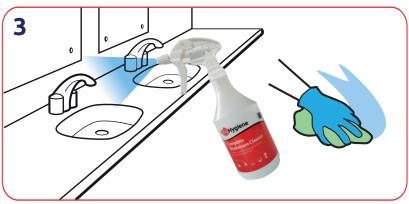

Spray and wipe with a cloth. Allow extra contact time to break down excess body fats and soap residue.

Do not rinse as BioHygiene special invisible biofilms offer residual protection

Fill a 5L bucket with water, then press the button on the Eco-shot to add the correct amount of chemical.

Mop surface. No need to rinse. For deep cleaning, mop solution onto floor and allow 1-5 minutes contact time. Wring mop and pick up dirty residue.