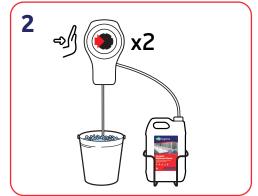

Spray and wipe with a cloth. Allow extra contact time to break down excess body fats and soap residue.

Do not rinse as BioHygiene special invisible biofilms offer residual protection

Fill a 5L bucket with water, then press the button on the Eco-shot to add the correct amount of chemical.