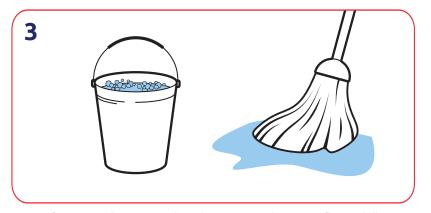

Mop surface. No need to rinse. For deep cleaning, mop solution onto floor and allow 1-5 minutes contact time. Wring mop and pick up dirty residue.