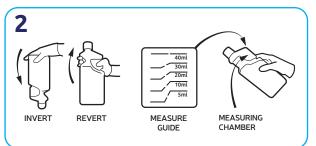

Spray and wipe with a cloth.

Do not rinse as **BioHygiene** 

special invisible

biofilms offer residual

protection.

Tip bottle and use guide to measure correct dilution in the measuring chamber. Remove cap and pour.

Dilute 15ml of product into a bucket. 1x1L Makes 67 buckets.

Mop. No need to rinse.

Tip bottle and use guide to measure correct dilution in the measuring chamber. Remove cap and pour.

Use as directed.