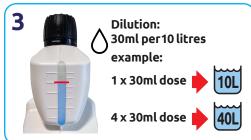

Dilute 15ml of product into a bucket. 1x1L Makes 67 buckets.

Mop. No need to rinse.

Tip bottle and use guide to measure correct dilution in the measuring chamber. Remove cap and pour.

Use as directed.