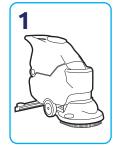

## All Surfaces & Floor Cleaner

Health & Safety Please refer to relevant MSDS

Tip bottle and use guide to measure correct dilution in the measuring chamber. Remove cap and pour.

Dilute 5ml of product into a trigger spray. 1x1L makes up to 200 spray bottles.

Spray and wipe with a cloth.

Do not rinse as **BioHygiene** 

special invisible

biofilms offer residual

protection.

Tip bottle and use guide to measure correct dilution in the measuring chamber. Remove cap and pour.

Dilute 15ml of product into a bucket. 1x1L Makes 67 buckets.

Mop. No need to rinse.

Tip bottle and use guide to measure correct dilution in the measuring chamber. Remove cap and pour.

Use as directed.