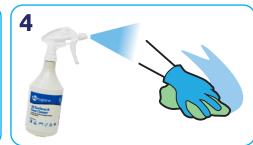

## All Surfaces & Floor Cleaner

Health & Safety Please refer to relevant MSDS

Tip bottle and use guide to measure correct dilution in the measuring chamber. Remove cap and pour.

Dilute 5ml of product into a trigger spray. 1x1L makes up to 200 spray bottles.

Spray and wipe with a cloth.

Do not rinse as **BioHygiene** 

special invisible

biofilms offer residual

protection.

Tip bottle and use guide to measure correct dilution in the measuring chamber. Remove cap and pour.