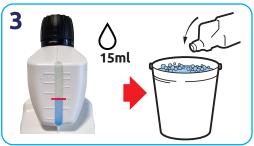

Dilute 15ml of product into a bucket. 1x1L Makes 67 buckets.

Mop. No need to rinse.

Tip bottle and use guide to measure correct dilution in the measuring chamber. Remove cap and pour.

Use as directed.