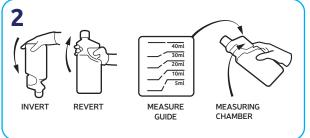

Dilute 15ml of product into a bucket. 1x1L Makes 67 buckets.

Mop. No need to rinse.

Tip bottle and use guide to measure correct dilution in the measuring chamber. Remove cap and pour.

Use as directed.