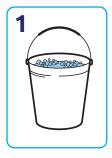

Dilute 15ml of product into a bucket. 1x1L Makes 67 buckets.

Mop. No need to rinse.

Tip bottle and use guide to measure correct dilution in the measuring chamber. Remove cap and pour.

Use as directed.