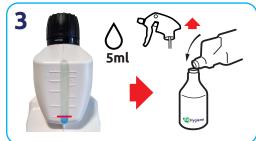

## All Surfaces & Floor Cleaner

Health & Safety Please refer to relevant MSDS

Tip bottle and use guide to measure correct dilution in the measuring chamber. Remove cap and pour.

Dilute 5ml of product into a trigger spray. 1x1L makes up to 200 spray bottles.

Spray and wipe with a cloth.

Do not rinse as **BioHygiene** 

special invisible

biofilms offer residual

protection.

Tip bottle and use guide to measure correct dilution in the measuring chamber. Remove cap and pour.