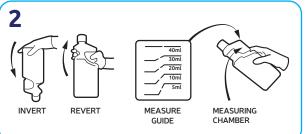

Spray and wipe with a cloth.

Do not rinse as **BioHygiene** 

special invisible

biofilms offer residual

protection.

Tip bottle and use guide to measure correct dilution in the measuring chamber. Remove cap and pour.

Dilute 15ml of product into a bucket. 1x1L Makes 67 buckets.

Mop. No need to rinse.

Tip bottle and use guide to measure correct dilution in the measuring chamber. Remove cap and pour.

Use as directed.