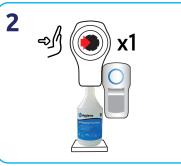

Fill a 750ml trigger bottle with water to the marked line, then press the button on the Eco-shot to add the correct amount of chemical.

Fill a 5L bucket with water, then press the button on the Eco-shot to add the correct amount of chemical.