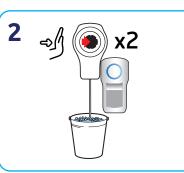

Fill a 750ml trigger bottle with water to the marked line, then press the button on the Eco-shot to add the correct amount of chemical.

Fill a 5L bucket with water, then press the button on the Eco-shot to add the correct amount of chemical.