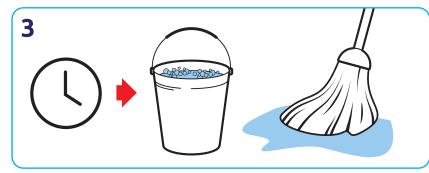

Spray surface, leave for the required contact time, (15 seconds for enveloped viruses, 30 seconds for bacteria) and wipe.\*\*

Mop surface, leave for the required contact time, (15 seconds for enveloped viruses, 30 seconds for bacteria). No rinsing necessary. Leave to air dry.\*\*