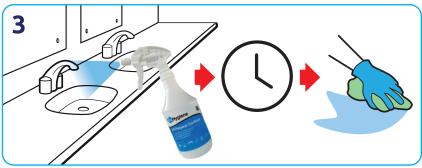

Spray surface, leave for the required contact time, (15 seconds for enveloped viruses, 30 seconds for bacteria) and wipe.\*\*

Mop surface, leave for the required contact time, (15 seconds for enveloped viruses, 30 seconds for bacteria). No rinsing necessary. Leave to air dry.\*\*