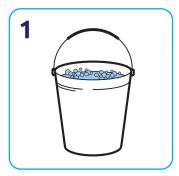

Fill a 750ml trigger bottle with water to the marked line, then press the button on the Eco-shot to add the correct amount of chemical.

Fill a 5L bucket with water, then press the button on the Eco-shot to add the correct amount of chemical.