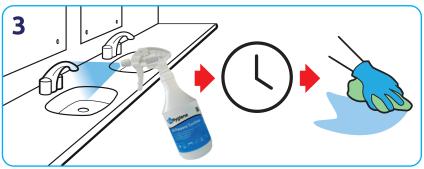

Spray surface, leave for the required contact time, (15 seconds for enveloped viruses, 30 seconds for bacteria) and wipe.\*\*

Mop surface, leave for the required contact time, (15 seconds for enveloped viruses, 30 seconds for bacteria). No rinsing necessary. Leave to air dry.\*\*