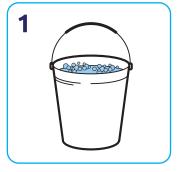

Fill a 750ml trigger bottle with water to the marked line, then press the button on the Eco-shot to add the correct amount of chemical.

Fill a 5L bucket with water, then press the button on the Eco-shot to add the correct amount of chemical.