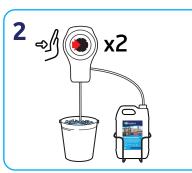

Fill a 750ml trigger bottle with water to the marked line, then press the button on the Eco-shot to add the correct amount of chemical.

Fill a 5L bucket with water, then press the button on the Eco-shot to add the correct amount of chemical.