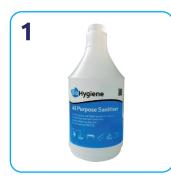

## **All Purpose Sanitiser**

Health & Safety Please refer to relevant MSDS An all-purpose sanitiser based on natural fermentation extracts and mild, biodegradable surfactant. Kills bacteria to EN1276. Approved to EN14476 for enveloped viruses, including coronavirus 2019 n-CoV / SARS-CoV-2.