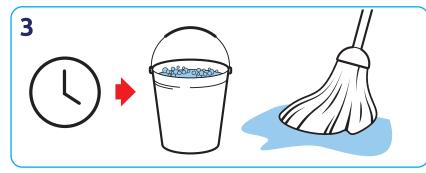

Spray surface, leave for the required contact time, (15 seconds for enveloped viruses, 30 seconds for bacteria) and wipe.\*\*

Mop surface, leave for the required contact time, (15 seconds for enveloped viruses, 30 seconds for bacteria). No rinsing necessary. Leave to air dry.\*\*