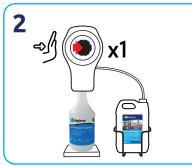

Fill a 750ml trigger bottle with water to the marked line, then press the button on the Eco-shot to add the correct amount of chemical.

Fill a 5L bucket with water, then press the button on the Eco-shot to add the correct amount of chemical.