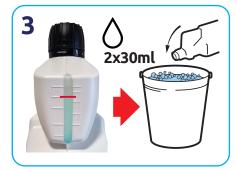

Tip bottle and use guide to measure correct dilution in the measuring chamber. Remove cap and pour.

Dilute 60ml of product into a 5L bucket.

Please note: Colour of product is for demonstration purposes. Red line shows correct dosing level.