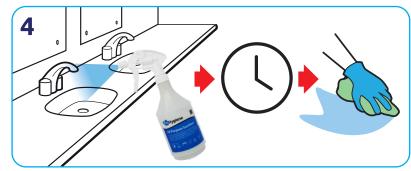

Tip bottle and use guide to measure correct dilution in the measuring chamber. Remove cap and pour.

Dilute 10ml of product into a 750ml trigger spray. 1L makes up to 100 Spray Bottles.

Spray surface, leave for the required contact time, (15 seconds for enveloped viruses, 30 seconds for bacteria) and wipe.\*\*