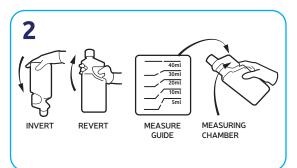

Tip bottle and use guide to measure correct dilution in the measuring chamber. Remove cap and pour.

Dilute 10ml of product into a 750ml trigger spray. 1L makes up to 100 Spray Bottles.

Spray surface, leave for the required contact time, (15 seconds for enveloped viruses, 30 seconds for bacteria) and wipe.\*\*

Tip bottle and use guide to measure correct dilution in the measuring chamber. Remove cap and pour.

Dilute 60ml of product into a 5L bucket.

Please note: Colour of product is for demonstration purposes. Red line shows correct dosing level.