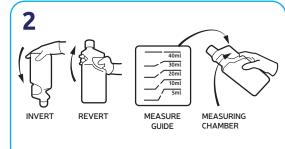

Tip bottle and use guide to measure correct dilution in the measuring chamber. Remove cap and pour.

Dilute 10ml of product into a 750ml trigger spray. 1L makes up to 100 Spray Bottles.

Spray surface, leave for the required contact time, (15 seconds for enveloped viruses, 30 seconds for bacteria) and wipe.\*\*

Tip bottle and use guide to measure correct dilution in the measuring chamber. Remove cap and pour.

Dilute 60ml of product into a 5L bucket.

Please note: Colour of product is for demonstration purposes. Red line shows correct dosing level.