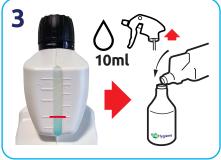

Tip bottle and use guide to measure correct dilution in the measuring chamber. Remove cap and pour.

Dilute 10ml of product into a 750ml trigger spray. 1L makes up to 100 Spray Bottles.

Spray surface, leave for the required contact time, (15 seconds for enveloped viruses, 30 seconds for bacteria) and wipe.\*\*