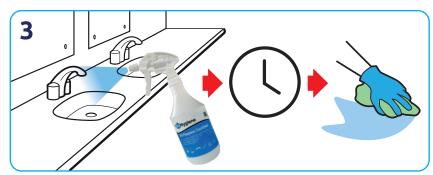

Use the Eco-Multi machine to dilute correct amount of product into a 750ml trigger spray.

Spray surface, leave for the required contact time, (15 seconds for enveloped viruses, 30 seconds for bacteria) and wipe.\*\*

\*\*please ensure surfaces are clean prior to sanitising