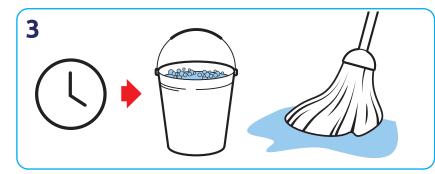

Use the Eco-Multi machine to dilute correct amount of product into a 5L bucket.

Mop surface, leave for the required contact time, (15 seconds for enveloped viruses, 30 seconds for bacteria). No rinsing necessary. Leave to air dry.\*\*