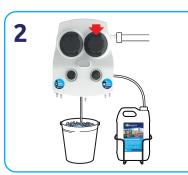

Use the Eco-Multi machine to dilute correct amount of product into a 5L bucket.

Mop surface, leave for the required contact time, (15 seconds for enveloped viruses, 30 seconds for bacteria). No rinsing necessary. Leave to air dry.\*\*