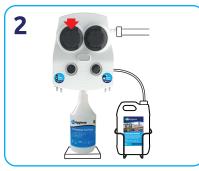

Use the Eco-Multi machine to dilute correct amount of product into a 750ml trigger spray.

Spray surface, leave for the required contact time, (15 seconds for enveloped viruses, 30 seconds for bacteria) and wipe.\*\*

Use the Eco-Multi machine to dilute correct amount of product into a 5L bucket.

Mop surface, leave for the required contact time, (15 seconds for enveloped viruses, 30 seconds for bacteria). No rinsing necessary. Leave to air dry.\*\*