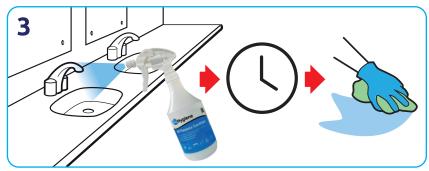

Use the Eco-Multi machine to dilute correct amount of product into a 750ml trigger spray.

Spray surface, leave for the required contact time, (15 seconds for enveloped viruses, 30 seconds for bacteria) and wipe.\*\*

Use the Eco-Multi machine to dilute correct amount of product into a 5L bucket.

Mop surface, leave for the required contact time, (15 seconds for enveloped viruses, 30 seconds for bacteria). No rinsing necessary. Leave to air dry.\*\*