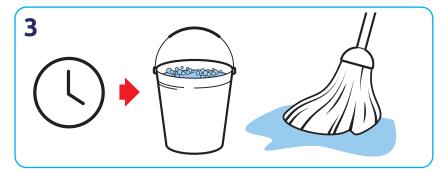

Use the Eco-Multi machine to dilute correct amount of product into a 5L bucket.

Mop surface, leave for the required contact time, (15 seconds for enveloped viruses, 30 seconds for bacteria). No rinsing necessary. Leave to air dry.\*\*