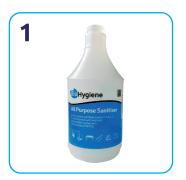

## **All Purpose Sanitiser**

Health & Safety Please refer to relevant MSDS

An all-purpose sanitiser based on natural fermentation extracts and mild, biodegradable surfactant. Kills bacteria to EN1276. Approved to EN14476 for enveloped viruses, including coronavirus 2019 n-CoV / SARS-CoV-2.