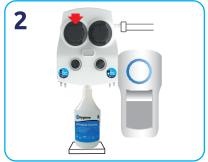

Use the Eco-Multi machine to dilute correct amount of product into a 750ml trigger spray.

Spray surface, leave for the required contact time, (15 seconds for enveloped viruses, 30 seconds for bacteria) and wipe.\*\*