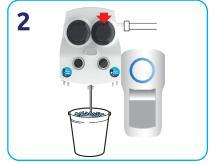

Use the Eco-Multi machine to dilute correct amount of product into a 750ml trigger spray.

Spray surface, leave for the required contact time, (15 seconds for enveloped viruses, 30 seconds for bacteria) and wipe.\*\*

Use the Eco-Multi machine to dilute correct amount of product into a 5L bucket.

Mop surface, leave for the required contact time, (15 seconds for enveloped viruses, 30 seconds for bacteria). No rinsing necessary. Leave to air dry.\*\*