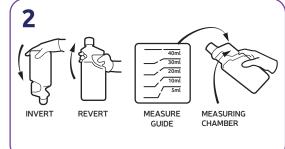

Tip bottle and use guide to measure correct dilution in the measuring chamber. Remove cap and pour.

Dilute 10ml of product into a 750ml trigger spray. 1x1L will make up 100 triggers.

Spray surface, leave for the required contact time, (15 seconds for enveloped viruses, 30 seconds for bacteria) and wipe.\*\*

Tip bottle and use guide to measure correct dilution in the measuring chamber. Remove cap and pour.

Dilute 60ml of product into a 5L bucket.

Mop surface, leave for the required contact time, (15 seconds for enveloped viruses, 30 seconds for bacteria). No rinsing necessary. Leave to air dry.\*\*