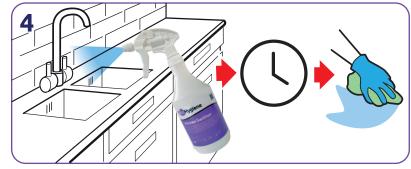

Tip bottle and use guide to measure correct dilution in the measuring chamber. Remove cap and pour.

Dilute 10ml of product into a 750ml trigger spray. 1x1L will make up 100 triggers.

Spray surface, leave for the required contact time, (15 seconds for enveloped viruses, 30 seconds for bacteria) and wipe.\*\*