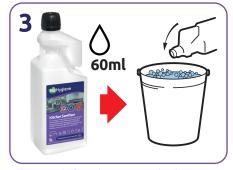

Tip bottle and use guide to measure correct dilution in the measuring chamber. Remove cap and pour.

Dilute 60ml of product into a 5L bucket.

Mop surface, leave for the required contact time, (15 seconds for enveloped viruses, 30 seconds for bacteria). No rinsing necessary. Leave to air dry.\*\*