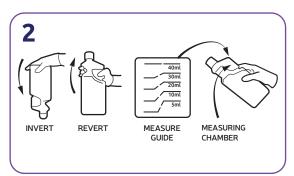

Tip bottle and use guide to measure correct dilution in the measuring chamber. Remove cap and pour.

Dilute 10ml of product into a 750ml trigger spray. 1x1L will make up 100 triggers.

Spray surface, leave for the required contact time, (15 seconds for enveloped viruses, 30 seconds for bacteria) and wipe.\*\*