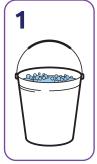

Tip bottle and use guide to measure correct dilution in the measuring chamber. Remove cap and pour.

Dilute 60ml of product into a 5L bucket.

Mop surface, leave for the required contact time, (15 seconds for enveloped viruses, 30 seconds for bacteria). No rinsing necessary. Leave to air dry.\*\*