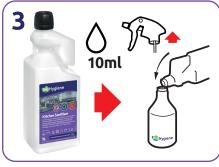

Tip bottle and use guide to measure correct dilution in the measuring chamber. Remove cap and pour.

Dilute 10ml of product into a 750ml trigger spray. 1x1L will make up 100 triggers.

Spray surface, leave for the required contact time, (15 seconds for enveloped viruses, 30 seconds for bacteria) and wipe.\*\*