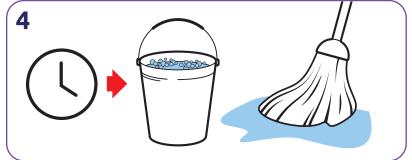

Tip bottle and use guide to measure correct dilution in the measuring chamber. Remove cap and pour.

Dilute 60ml of product into a 5L bucket.

Mop surface, leave for the required contact time, (15 seconds for enveloped viruses, 30 seconds for bacteria). No rinsing necessary. Leave to air dry.\*\*